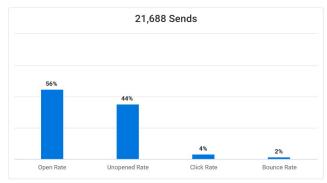

*

Compare your stats over time and across your industry during the selected time range.

| Your open rate:      | 60%    |
|----------------------|--------|
| vs. previous 30 days | +5% /  |
| vs. industry average | +21% 🖊 |

| Your click rate:     | 5%    |
|----------------------|-------|
| vs. previous 30 days | +0% — |
| vs. industry average | +2% 7 |

## November 2022







#### Trends

Compare your stats over time and across your industry during the selected time range.

| Your open rate:      | 56%    |
|----------------------|--------|
| vs. previous 29 days | -4% 🔽  |
| vs. industry average | +17% / |

| Your click rate:     | 8%    |
|----------------------|-------|
| vs. previous 29 days | +3% / |
| vs. industry average | +5% 7 |

# E-NEWS: CONSTANT CONTACT

## December 2022







## **Trends**

Compare your stats over time and across your industry during the selected time range.

| Your open rate:      | 56%    | Your click rate:     | 4%    |
|----------------------|--------|----------------------|-------|
| vs. previous 30 days | +0% —  | vs. previous 30 days | -1% 🔽 |
| vs. industry average | +17% / | vs. industry average | +3% 🖊 |

# ONLINE BROCHURE



Online Fall Brochure: Issuu.com



# ONLINE BROCHURE

This brochure is still current and should get more views as people register for 2023 programs.



Online Brochure: Issuu.com