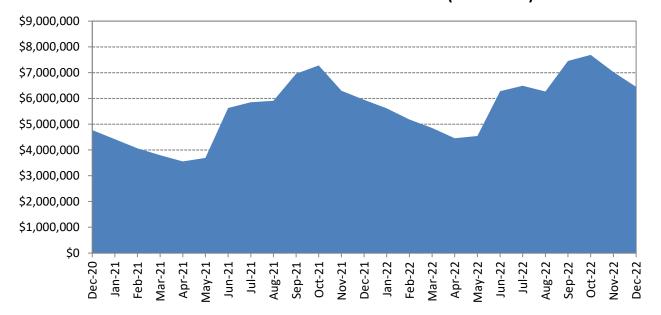

#### **2022 Unaudited Year-End Financials**

Debbie McInerney will present the year-end financials which are unaudited. The year-end financials are listed under the Financials Section in the packet. Year to date, the District is favorable in the amount of \$1,876,950.15. This is a decrease from last month but in line with what staff projected. Staff is currently projecting to end the year \$1,831,758 favorable to budget, which is approximately \$87,000 better than the projection last month.

As discussed throughout the year, the large favorable result is due to the following:

- Reduced staffing expenses due to open positions
- Delayed or elimination of several capital projects
- Better than expected revenue in areas such as Big & Little, Camp, Golf, and Athletics
- Better than expected interest rates
- Big & Little grants