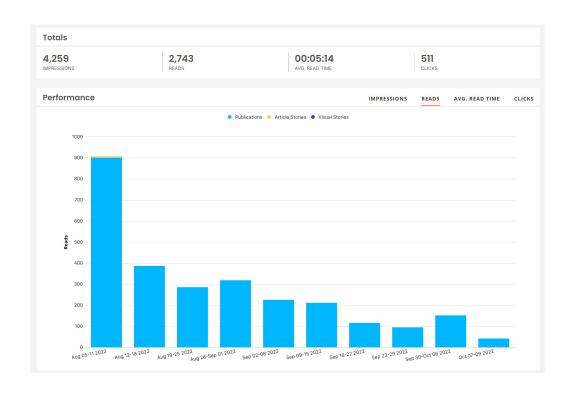

me and across your industry during the selected time range.

| Your open rate:      | 56%    |
|----------------------|--------|
| vs. previous 29 days | -4% 🔽  |
| vs. industry average | +17% / |

| Your click rate:     | 8%    |
|----------------------|-------|
| vs. previous 29 days | +3% / |
| vs. industry average | +5% 7 |

# E-NEWS: CONSTANT CONTACT

## December 2022







## **Trends**

Compare your stats over time and across your industry during the selected time range.

| Your open rate:      | 56%    | Your click rate:     | 4%    |
|----------------------|--------|----------------------|-------|
| vs. previous 30 days | +0% —  | vs. previous 30 days | -1% 🔽 |
| vs. industry average | +17% / | vs. industry average | +3% 🖊 |

# ONLINE BROCHURE



Online Fall Brochure: Issuu.com



# ONLINE BROCHURE

This brochure is still current and should get more views as people register for 2023 programs.



Online Brochure: Issuu.com