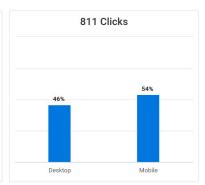

ompare your stats over time and across your industry during the selected time range.

| Your open rate:      | 60%    |
|----------------------|--------|
| vs. previous 30 days | +5% /  |
| vs. industry average | +21% 🖊 |

| Your click rate:     | 5%    |
|----------------------|-------|
| vs. previous 30 days | +0% — |
| vs. industry average | +2% 7 |

## November 2022







#### Trends

Compare your stats over time and across your industry during the selected time range.

| Your open rate:      | 56%    |
|----------------------|--------|
| vs. previous 29 days | -4% 🔽  |
| vs. industry average | +17% / |

| Your click rate:     | 8%    |
|----------------------|-------|
| vs. previous 29 days | +3% / |
| vs. industry average | +5% 7 |

# E-NEWS: CONSTANT CONTACT

## December 2022







## **Trends**

Compare your stats over time and across your industry during the selected time range.

| Your open rate:      | 56%    | Your click rate:     | 4%    |
|----------------------|--------|----------------------|-------|
| vs. previous 30 days | +0% —  | vs. previous 30 days | -1% 🔽 |
| vs. industry average | +17% / | vs. industry average | +3% 🖊 |

# ONLINE BROCHURE



Online Fall Brochure: Issuu.com



# ONLINE BROCHURE

This brochure is still current and should get more views as people register for 2023 programs.



Online Brochure: Issuu.com