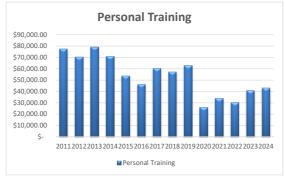

2,027.00  | \$<br>2,568.00  | \$<br>2,558.00  | \$<br>1,883.00  | \$<br>4,154.00  | \$<br>260.00    | \$<br>878.00    | \$ 3    | 303.00 | \$     | -      | \$   | -        | \$   | -        | \$   | -         | \$      | -      |
| Teen Center              | \$<br>3,345.00  | \$<br>1,590.00  | \$<br>1,630.00  | \$<br>2,590.00  | \$<br>1,130.00  | \$<br>-         | \$<br>-         | \$<br>-         | \$      | -      | \$     | -      | \$   | -        |      | NA       |      | NA        | N.      | A      |
| Aerobic Room             | \$<br>620.00    | \$<br>345.00    | \$<br>800.00    | \$<br>420.00    | \$<br>-         | \$<br>-         | \$<br>-         | \$<br>-         | \$      | -      | \$     | -      | \$   | -        |      | NA       |      | NA        | N.      | A      |







#### **Fitness Program**





Barefoot Bay

|                              |           |          |           |          |           |          |           | Barefoot  | вау       |           |           |           |             |           |           |           |           |
|------------------------------|-----------|----------|-----------|----------|-----------|----------|-----------|-----------|-----------|-----------|-----------|-----------|-------------|-----------|-----------|-----------|-----------|
|                              | 2008      | 2009     | 2010      | 2011     | 2012      | 2013     | 2014      | 2015      | 2016      | 2017      | 2018      | 2019      | 2020        | 2021      | 2022      | 2023      | 2024      |
| Resident Pass<br>Members     | 2,909