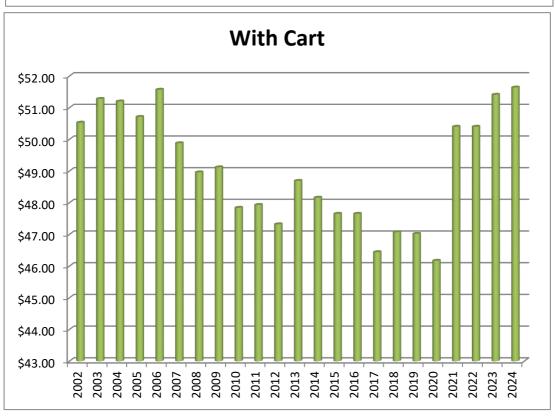

|
| 2010 | 23,703 | \$36.48           | \$47.84   |
| 2011 | 22,919 | \$35.93           | \$47.93   |
| 2012 | 24,928 | \$35.75           | \$47.32   |
| 2013 | 22,755 | \$34.82           | \$48.69   |
| 2014 | 22,314 | \$35.86           | \$48.16   |
| 2015 | 24,145 | \$34.20           | \$47.65   |
| 2016 | 24,019 | \$34.81           | \$47.65   |
| 2017 | 23,080 | \$34.19           | \$46.44   |
| 2018 | 21,832 | \$34.77           | \$47.07   |
| 2019 | 21,322 | \$34.94           | \$47.02   |
| 2020 | 23,181 | \$35.24           | \$46.17   |
| 2021 | 31,183 | \$37.83           | \$50.40   |
| 2022 | 28,561 | \$37.80           | \$50.40   |
| 2023 | 30,562 | \$38.77           | \$51.41   |
| 2024 | 32,647 | \$39.54           | \$51.64   |



# Steeple Chase Golf Club Annual Rounds





Steeple Chase Golf Club Merchandise Revenue

| Steeple C | nase Gon Ciu | <u>D Merchanuise Revenue</u> |
|-----------|--------------|------------------------------|
| Year      | Revenue      | Revenue Per Round            |
| 2002      | \$ 90,158    | \$3.33                       |
| 2003      | \$ 83,444    | \$3.08                       |
| 2004      | \$ 71,768    | \$2.85                       |
| 2005      | \$ 76,184    | \$3.11                       |
| 2006      | \$ 74,845    | \$3.39                       |
| 2007      | \$ 79,084    | \$3.08                       |
| 2008      | \$ 75,996    | \$3.05                       |
| 2009      | \$ 72,177    | \$3.05                       |
| 2010      | \$ 66,121    | \$2.78                       |
| 2011      | \$ 56,594    | \$2.