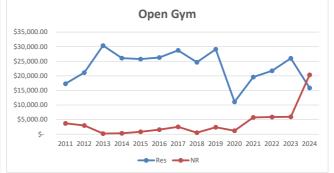

027.00  | \$<br>2,568.00  | \$<br>2,558.00  | \$<br>1,883.00  | \$<br>4,154.00  | \$<br>260.00    | \$<br>878.00    | \$ 3    | 303.00 | \$     | -      | \$   | -        | \$   | -        | \$   | -         | \$      | -      |
| Teen Center              | \$<br>3,345.00  | \$<br>1,590.00  | \$<br>1,630.00  | \$<br>2,590.00  | \$<br>1,130.00  | \$<br>-         | \$<br>-         | \$<br>-         | \$      | -      | \$     | -      | \$   | -        |      | NA       |      | NA        | N.      | A      |
| Aerobic Room             | \$<br>620.00    | \$<br>345.00    | \$<br>800.00    | \$<br>420.00    | \$<br>-         | \$<br>-         | \$<br>-         | \$<br>-         | \$      | -      | \$     | -      | \$   | -        |      | NA       |      | NA        | N.      | A      |







#### **Fitness Program**





Barefoot Bay

|                              |           |          |           |          |           |          |           | Barefoot  | вау       |           |           |           |             |           |           |           |           |
|------------------------------|-----------|----------|-----------|----------|-----------|----------|-----------|-----------|-----------|-----------|-----------|-----------|-------------|-----------|-----------|-----------|-----------|
|                              | 2008      | 2009     | 2010      | 2011     | 2012      | 2013     | 2014      | 2015      | 2016      | 2017      | 2018      | 2019      | 2020        | 2021      | 2022      | 2023      | 2024      |
| Resident Pass<br>Members     | 2,909     |