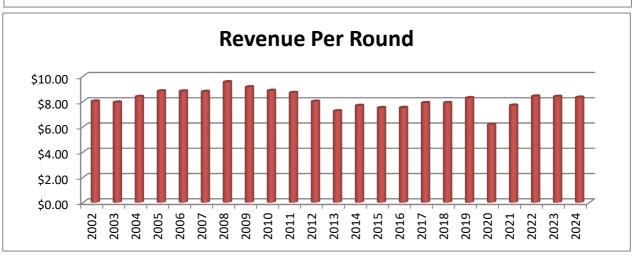

# AYSO - Region 6A372 Statement of Activity

January - December 2024

|                                                    | TOTAL       |
|----------------------------------------------------|-------------|
| Revenue                                            |             |
| 4005 Registration Fees                             | 55,863.61   |
| 4310 Sponsors/Contributions/Donations              | 450.00      |
| Total Revenue                                      | \$56,313.61 |
| Expenditures                                       |             |
| 5102 Uniforms - Coaches - TAX PAID                 | 49.53       |
| 5105 Uniforms - Players - NO TAX PAID              | 17,993.02   |
| 5111 Field expenses                                | 946.70      |
| 5115 Facility/Park Fees                            | 1,720.00    |
| 5130 Equipment - TAX PAID                          | 961.93      |
| 5150 Trainer / Coach Payments                      | 4,662.00    |
| 5223 Tournament - Other                            | 1,061.95    |
| 5229 Tournament/Player Camp Expenses               | 25.90       |
| 5255 Ads/Social Media/Newsletter/Yearbook/Pictures | 832.03      |
| 5272 Awards & Trophies TAX PAID                    | 2,251.12    |
| 5274 Volunteer Recognition                         | 4,537.92    |
| 5432 Clinic Training Expenses - Coaches            | 147.95      |
| 5434 Clinic Training Expenses - Other              | 248.52      |
| 5706 Volunteer Membership Program & Screening      | 1,200.00    |
| 7430 Conferences/Meetings                          | 487.21      |
| 7431 Section/NAGM                                  | 4,679.99    |
| 7535 Postage                                       | 58.40       |
| 7610 Computer Software (Software & Subscriptions)  | 204.00      |
| 8595 Other Expenses                                | 114.36      |
| Uncategorized Expense                              | 803.67      |
| Total Expenditures                                 | \$42,986.20 |
| NET OPERATING REVENUE                              | \$13,327.41 |
| NET REVENUE                                        | \$13,327.41 |