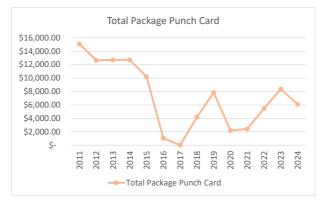

<br>2,558.00  | \$<br>1,883.00  | \$<br>4,154.00  | \$<br>260.00    | \$<br>878.00    | \$ 3    | 303.00 | \$     | -      | \$   | -        | \$   | -        | \$   | -         | \$      | -      |
| Teen Center              | \$<br>3,345.00  | \$<br>1,590.00  | \$<br>1,630.00  | \$<br>2,590.00  | \$<br>1,130.00  | \$<br>-         | \$<br>-         | \$<br>-         | \$      | -      | \$     | -      | \$   | -        |      | NA       |      | NA        | N.      | A      |
| Aerobic Room             | \$<br>620.00    | \$<br>345.00    | \$<br>800.00    | \$<br>420.00    | \$<br>-         | \$<br>-         | \$<br>-         | \$<br>-         | \$      | -      | \$     | -      | \$   | -        |      | NA       |      | NA        | N.      | A      |







#### **Fitness Program**





Barefoot Bay

|                              |           |          |           |          |           |          |           | Barefoot  | вау       |           |           |           |             |           |           |           |           |
|------------------------------|-----------|----------|-----------|----------|-----------|----------|-----------|-----------|-----------|-----------|-----------|-----------|-------------|-----------|-----------|-----------|-----------|
|                              | 2008      | 2009     | 2010      | 2011     | 2012      | 2013     | 2014      | 2015      | 2016      | 2017      | 2018      | 2019      | 2020        | 2021      | 2022      | 2023      | 2024      |
| Resident Pass<br>Members     | 2,909     | 2,537    | 2,287     | 2,123