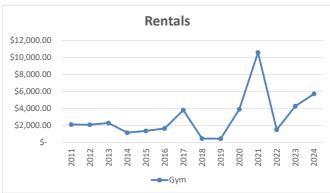

r>2,558.00  | \$<br>1,883.00  | \$<br>4,154.00  | \$<br>260.00    | \$<br>878.00    | \$ 3    | 303.00 | \$     | -      | \$   | -        | \$   | -        | \$   | -         | \$      | -      |
| Teen Center              | \$<br>3,345.00  | \$<br>1,590.00  | \$<br>1,630.00  | \$<br>2,590.00  | \$<br>1,130.00  | \$<br>-         | \$<br>-         | \$<br>-         | \$      | -      | \$     | -      | \$   | -        |      | NA       |      | NA        | N.      | A      |
| Aerobic Room             | \$<br>620.00    | \$<br>345.00    | \$<br>800.00    | \$<br>420.00    | \$<br>-         | \$<br>-         | \$<br>-         | \$<br>-         | \$      | -      | \$     | -      | \$   | -        |      | NA       |      | NA        | N.      | A      |







#### **Fitness Program**





Barefoot Bay

|                              |           |          |           |          |           |          |           | Barefoot  | вау       |           |           |           |             |           |           |           |           |
|------------------------------|-----------|----------|-----------|----------|-----------|----------|-----------|-----------|-----------|-----------|-----------|-----------|-------------|-----------|-----------|-----------|-----------|
|                              | 2008      | 2009     | 2010      | 2011     | 2012      | 2013     | 2014      | 2015      | 2016      | 2017      | 2018      | 2019      | 2020        | 2021      | 2022      | 2023      | 2024      |
| Resident Pass<br>Members     | 2,909     | 2,537    | 2,287     | 2,123