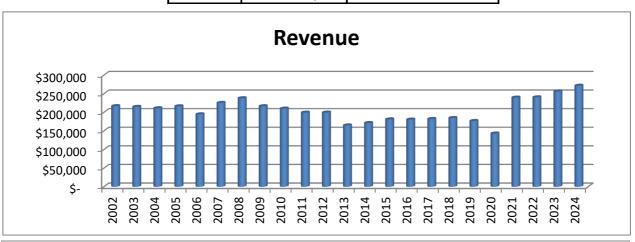

# AYSO - Region 6A372 Statement of Activity

January - December 2024

|                                                    | TOTAL       |
|----------------------------------------------------|-------------|
| Revenue                                            |             |
| 4005 Registration Fees                             | 55,863.61   |
| 4310 Sponsors/Contributions/Donations              | 450.00      |
| Total Revenue                                      | \$56,313.61 |
| Expenditures                                       |             |
| 5102 Uniforms - Coaches - TAX PAID                 | 49.53       |
| 5105 Uniforms - Players - NO TAX PAID              | 17,993.02   |
| 5111 Field expenses                                | 946.70      |
| 5115 Facility/Park Fees                            | 1,720.00    |
| 5130 Equipment - TAX PAID                          | 961.93      |
| 5150 Trainer / Coach Payments                      | 4,662.00    |
| 5223 Tournament - Other                            | 1,061.95    |
| 5229 Tournament/Player Camp Expenses               | 25.90       |
| 5255 Ads/Social Media/Newsletter/Yearbook/Pictures | 832.03      |
| 5272 Awards & Trophies TAX PAID                    | 2,251.12    |
| 5274 Volunteer Recognition                         | 4,537.92    |
| 5432 Clinic Training Expenses - Coaches            | 147.95      |
| 5434 Clinic Training Expenses - Other              | 248.52      |
| 5706 Volunteer Membership Program & Screening      | 1,200.00    |
| 7430 Conferences/Meetings                          | 487.21      |
| 7431 Section/NAGM                                  | 4,679.99    |
| 7535 Postage                                       | 58.40       |
| 7610 Computer Software (Software & Subscriptions)  | 204.00      |
| 8595 Other Expenses                                | 114.36      |
| Uncategorized Expense                              | 803.67      |
| Total Expenditures                                 | \$42,986.20 |
| NET OPERATING REVENUE                              | \$13,327.41 |
| NET REVENUE                                        | \$13,327.41 |