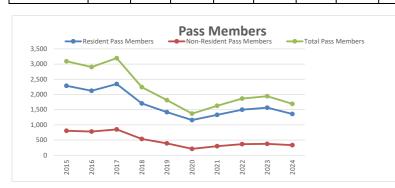

| 0.00%     | -9.88%    | С           | -5.48%    | -15.94%   | 0.00%     | 11.59%    |
|                              |           |          |           |          |           |          |           |           |           |           |           |           | 0           |           |           |           |           |
| Total Concession<br>Revenue  | \$106,032 | \$82,498 | \$105,093 | \$89,774 | \$105,391 | \$84,607 | \$103,977 | \$112,263 | \$129,617 | \$116,473 | \$132,543 | \$127,720 | S<br>E      | \$130,525 | \$102,070 | \$148,512 | \$158,977 |
| Increase/Decrease            | 32.45%    | -22.20%  | 27.39%    | -14.58%  | 17.40%    | -19.72%  | 22.89%    | 7.97%     | 15.46%    | -10.14%   | 13.80%    | -3.64%    | D<br>D      | 2.20%     | -21.80%   | 13.78%    | 7.05%     |











# Diamond Lake Beach Closings

#### 2008

Tuesday, June 3 Wednesday, June 4 Tuesday, June 17 Wednesday, June 18 Tuesday, July 1 Tuesday, July 15 Tuesday, July 29

# **2009**

Tuesday, June 2
Wednesday, June 3
Tuesday, June 9
Wednesday, June 10
Thursday, June 11
Tuesday, June 16
Wednesday, June 17
Tuesday, June 30
Wednesday, July 1
Wednesday July 8
Friday, July 10
Friday, July 17

#### 2010

Monday, May 31 Wednesday, June 2 Tuesday, June 8 Sunday, June 13 Monday, June 14 Wednesday, June 23 Tuesday, July 20 Sunday, August 8

#### 2011

Thursday, June 9
Friday, June 10
Saturday, June 11
Sunday, June 12
Monday, June 13
Tuesday, June 14
Wednesday, June 15
Thursday, June 23
Friday June 24

# 2012

Tuesday, June 5 Wednesday, June 13 Tuesday, July 10 Wednesday, July 11

# 2013

Sunday, J