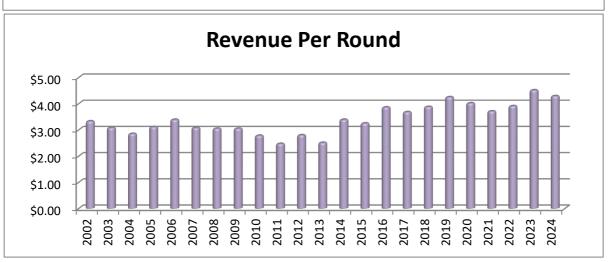

|
| 2013      | \$ 57,220    | \$2.51                       |
| 2014      | \$ 75,727    | \$3.39                       |
| 2015      | \$ 78,573    | \$3.25                       |
| 2016      | \$ 92,610    | \$3.86                       |
| 2017      | \$ 84,976    | \$3.68                       |
| 2018      | \$ 84,766    | \$3.88                       |
| 2019      | \$ 90,810    | \$4.25                       |
| 2020      | \$ 93,683    | \$4.02                       |
| 2021      | \$ 115,611   | \$3.71                       |
| 2022      | \$ 111,794   | \$3.91                       |
| 2023      | \$ 137,956   | \$4.51                       |
| 2024      | \$ 139,922   | \$4.29                       |
|           |              |                              |





Steeple Chase Golf Club Food Beverage Revenue

| Steeple Ch | ase c | JOH CHUD F | <u>ood Beverage Revenue</u> |
|------------|-------|------------|-----------------------------|
| Year       | ]     | Revenue    | Revenue Per Round           |
| 2002       | \$    | 216,676    | \$8.01                      |
| 2003       | \$    | 214,658    | \$7.93                      |
| 2004       | \$    | 211,055    | \$8.38                      |
| 2005       | \$    | 216,264    | \$8.82                      |
| 2006       | \$    | 194,727    | \$8.81                      |
| 2007       | \$    | 225,325    | \$8.78                      |
| 2008       | \$    | 237,921    | \$9.54                      |
| 2009       | \$    | 216,486    | \$9.14                      |
| 2010       | \$    | 21