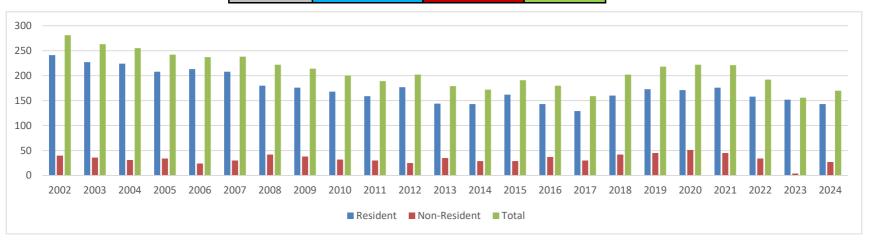

Regional Commissioner, Jess Stoffel, will present on behalf of AYSO and MBSA President, Phil Guerrero, will represent MBSA.

Both organizations have been asked to provide a summary of 2024 expenses and revenue, in addition to a resident vs. non-resident breakdown of participants.

# FALL & SPRING SEASONS

Fall Season | August - end of October/Early November Spring Season | April - Mid June

|                    | 2022-2023<br>Season | 2023-2024<br>Season | 2024-2025<br>Season* |
|--------------------|---------------------|---------------------|----------------------|
| Registration Total | 427                 | 436                 | 392                  |
| Waitlist           | 0                   | 0                   | 23                   |

<sup>\*</sup>Still registering for the season

Our 6U and 8U divisions make up over a 1/4 of our total registration the last 2 years

2024-2025 season consists of 65% Mundelein residents (so far)