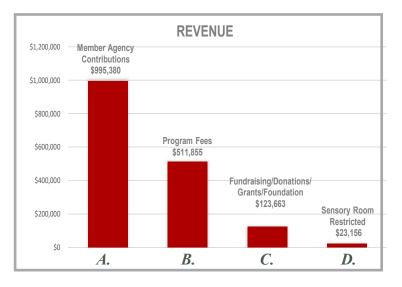

r 2024 - Julia Kaplan Spring 2024 - Conner Adams Summer 2024 - Cody Bitto Fall 2024 - Steven Varney

# FINANCIALS

Financials are derived from audited figures for the fiscal year ended April 30, 2024.

# **Operating Budget**

Operating Receipts: \$1,631,917 Operating Disbursements: \$1,616,032 Change In Fund Balance: \$15,885 Fund Balance Beginning of Year: \$655,714 Fund Balance End of Year: \$671,599

## Special Recreation Fund Reimbursements: \$1,034,761

Grayslake: \$219,960 Hawthorn Woods: \$128,000 Lake Zurich: \$87,476 Mundelein: \$196,527 Round Lake: \$76,125 Vernon Hills: \$326,673

Plans are reviewed by the SRACLC Director and Board of Directors with funds returned to the Member Agency for completion of recreation based projects and services benefiting people with disabilities.



A. Member Agency Contributions Actual \$995,380 **Budgeted** \$995,380

**B.** Program Fees Actual \$511,885 **Budgeted** \$545,000 C. Fundraising/Donations/ Grants/Foundation/ Investment

Actual \$123,663 **Budgeted** \$131,500

D. Sensory Room (Restricted) Actual \$23,156 Actual **Budgeted B. Part-Time Wages** Actual **Budgeted** 

**EXPENSES Full-Time Wages** \$700.000 \$639,694 \$600,000 Part-Time Wages \$500,000 Agency \$401,578 Operations/ \$400,000 Professional Employee Benefits/Taxes Risk Management \$300,000 \$216,087 \$200,000 Programming \$107,699 Sensory Room/Capital \$100,000 \$11,191.00 ŚO B. *C*. D. F. A. E.

A. Full-Time Wages \$639,694 \$650,000

\$401,578 \$411,000

C. Employee Benefits/Taxes Actual \$239,783 **Budgeted** \$262,075

D. Agency Operations/ **Professional