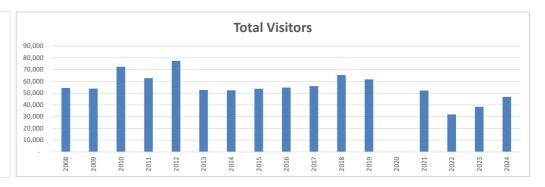

| 0.00%     | -9.88%    | С           | -5.48%    | -15.94%   | 0.00%     | 11.59%    |
|                              |           |          |           |          |           |          |           |           |           |           |           |           | 0           |           |           |           |           |
| Total Concession<br>Revenue  | \$106,032 | \$82,498 | \$105,093 | \$89,774 | \$105,391 | \$84,607 | \$103,977 | \$112,263 | \$129,617 | \$116,473 | \$132,543 | \$127,720 | S<br>E      | \$130,525 | \$102,070 | \$148,512 | \$158,977 |
| Increase/Decrease            | 32.45%    | -22.20%  | 27.39%    | -14.58%  | 17.40%    | -19.72%  | 22.89%    | 7.97%     | 15.46%    | -10.14%   | 13.80%    | -3.64%    | D<br>D      | 2.20%     | -21.80%   | 13.78%    | 7.05%     |











# Diamond Lake Beach Closings

#### 2008

Tuesday, June 3 Wednesday, June 4 Tuesday, June 17 Wednesday, June 18 Tuesday, July 1 Tuesday, July 15 Tuesday, July 29

# **2009**

Tuesday, June 2
Wednesday, June 3
Tuesday, June 9
Wednesday, June 10
Thursday, June 11
Tuesday, June 16
Wednesday, June 17
Tuesday, June 30
Wednesday, July 1
Wednesday July 8
Friday, July 10
Friday, July 17

#### 2010

Monday, May 31 Wednesday, June 2 Tuesday, June 8 Sunday, June 13 Monday, June 14 Wednesday, June 23 Tuesday, July 20 Sunday, August 8

#### 2011

Thursday, June 9
Friday, June 10
Saturday, June 11
Sunday, June 12
Monday, June 13
Tuesday, June 14
Wednesday, June 15
Thursday, June 23
Friday June 24

# 2012

Tuesday, June 5 Wednesday, June 13 Tuesday, July 10 Wednesday, July 11

# 2013

Sunday, Jun