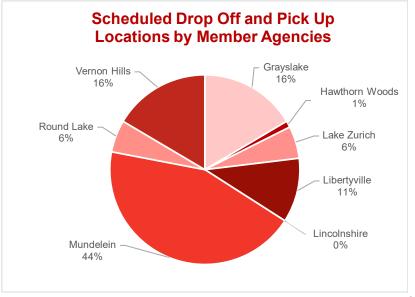

, Round Lake

#### **Lakeside Lanes**

900 North Lake Street, Mundelein

#### Santa Maria del Popolo

40 North Seymour Avenue, Mundelein

### **Twin Orchard County Club**

22353 Old McHenry Road, Long Grove

# LOCATION DISTRIBUTION

# **Facility Usage**

SRACLC primarily utilizes available public and private facilities for our programming. We also plan pick up and drop off locations to help make activities more easily accessible for residents of the cooperative.



Below is the distribution of facilities in our Member Agencies that we use for our seasonal programs and camps. Our special events and field trips also visit numerous locations throughout the Chicagoland area.





SRACLC owns and maintains six vehicles for participant transportation purposes. Four are wheelchair accessible.













# **ANNUAL REPORT 2024**

SPECIAL RECREATION ASSOCIATION OF CENTRAL LAKE COUNTY



#### **BOARD MEMORANDUM**

#### February 24, 2025 Regular Board Meeting Agenda Item

**To:** Board of Commissioners

From: Ron Salski, Executive Director

**Date:** February 20, 2025

**Subject:** Accept of 2024 Annual Data Report

#### **Background**

Annually, the Board accepts the Annual Data Report. The Annual Data Report was included in the 2025 Budget document but did not include final numbers as the document was completed in January. It was included to give the Board an opportunity to evaluate trends. However, a follow-up presentation was necessary to share updated final numbers.

#### **Analysis/Considerations**

Attached is the updated Annual Data Report. Staff continue to assess what info