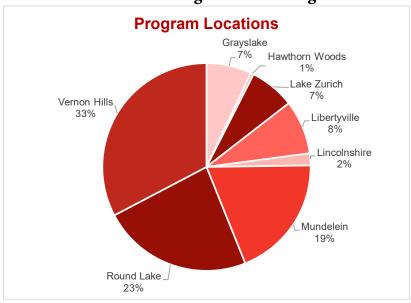

# **Kristof's Entertainment Center**

421 West Rollins Road, Round Lake Beach

#### **Lakes Bowl**

601 Railroad Avenue, Round Lake

#### **Lakeside Lanes**

900 North Lake Street, Mundelein

#### Santa Maria del Popolo

40 North Seymour Avenue, Mundelein

### **Twin Orchard County Club**

22353 Old McHenry Road, Long Grove

# LOCATION DISTRIBUTION

# **Facility Usage**

SRACLC primarily utilizes available public and private facilities for our programming. We also plan pick up and drop off locations to help make activities more easily accessible for residents of the cooperative.



Below is the distribution of facilities in our Member Agencies that we use for our seasonal programs and camps. Our special events and field trips also visit numerous locations throughout the Chicagoland area.





SRACLC owns and maintains six vehicles for participant transportation purposes. Four are wheelchair accessible.













# **ANNUAL REPORT 2024**

SPECIAL RECREATION ASSOCIATION OF CENTRAL LAKE COUNTY



#### **BOARD MEMORANDUM**

#### February 24, 2025 Regular Board Meeting Agenda Item

**To:** Board of Commissioners

From: Ron Salski, Executive Director

**Date:** February 20, 2025

**Subject:** Accept of 2024 Annual Data Report

#### **Background**

Annually, the Board accepts the Annual Data Report. The Annual Data Report was included in the 2025 Budget document but did not include final numbers as the document was completed in January. It was included to give the Board an opportunity to evaluate trends. However, a follow-up presentation was necessary to share updated final num