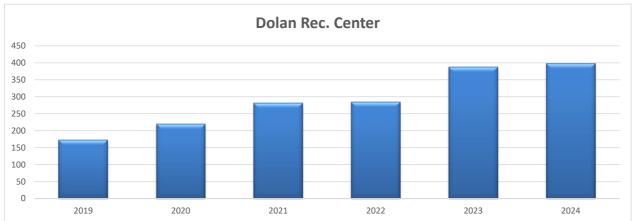

#### 7:30 p.m. - Regular Board Meeting

PUBLIC NOTICE IS HEREBY GIVEN that the Board of Park Commissioners of the Mundelein Park & Recreation District, Lake County, Illinois (the "Park Board") will hold a Committee Meeting of the Park Board on the 24th day of February 2025, at 7:00 p.m. at Dolan Recreation Center, 888 Dunbar Road, Mundelein, Illinois.

#### REGULAR BOARD MEETING February 24, 2025 7:30 p.m.

PUBLIC NOTICE IS HEREBY GIVEN that the Board of Park Commissioners of the Mundelein Park & Recreation District, Lake County, Illinois (the "Park Board") will hold a Regular Board Meeting of the Park Board on the 24th day of February 2025, at 7:30 p.m. at Dolan Recreation Center, 888 Dunbar Road, Mundelein, Illinois.