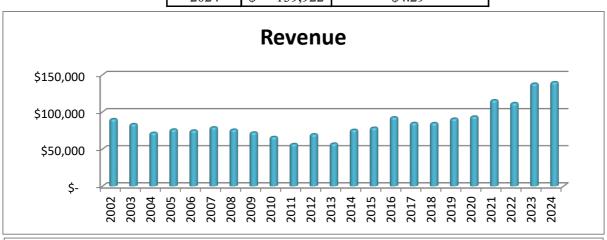

|
| 2013      | \$ 57,220    | \$2.51                       |
| 2014      | \$ 75,727    | \$3.39                       |
| 2015      | \$ 78,573    | \$3.25                       |
| 2016      | \$ 92,610    | \$3.86                       |
| 2017      | \$ 84,976    | \$3.68                       |
| 2018      | \$ 84,766    | \$3.88                       |
| 2019      | \$ 90,810    | \$4.25                       |
| 2020      | \$ 93,683    | \$4.02                       |
| 2021      | \$ 115,611   | \$3.71                       |
| 2022      | \$ 111,794   | \$3.91                       |
| 2023      | \$ 137,956   | \$4.51                       |
| 2024      | \$ 139,922   | \$4.29                       |
|           |              |                              |





Steeple Chase Golf Club Food Beverage Revenue

| Steeple Ch | ase c | JOH CHUD F | <u>ood Beverage Revenue</u> |
|------------|-------|------------|-----------------------------|
| Year       | ]     | Revenue    | Revenue Per Round           |
| 2002       | \$    | 216,676    | \$8.01                      |
| 2003       | \$    | 214,658    | \$7.93                      |
| 2004       | \$    | 211,055    | \$8.38                      |
| 2005       | \$    | 216,264    | \$8.82                      |
| 2006       | \$    | 194,727    | \$8.81                      |
| 2007       | \$    | 225,325    | \$8.78                      |
| 2008       | \$    | 237,921    | \$9.54                      |
| 2009       | \$    | 216,486    | \$9.14                      |
| 2010       | \$    |