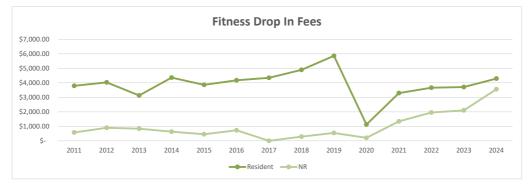

7.00  | \$<br>2,568.00  | \$<br>2,558.00  | \$<br>1,883.00  | \$<br>4,154.00  | \$<br>260.00    | \$<br>878.00    | \$ 3    | 303.00 | \$     | -      | \$   | -        | \$   | -        | \$   | -         | \$      | -      |
| Teen Center              | \$<br>3,345.00  | \$<br>1,590.00  | \$<br>1,630.00  | \$<br>2,590.00  | \$<br>1,130.00  | \$<br>-         | \$<br>-         | \$<br>-         | \$      | -      | \$     | -      | \$   | -        |      | NA       |      | NA        | N.      | A      |
| Aerobic Room             | \$<br>620.00    | \$<br>345.00    | \$<br>800.00    | \$<br>420.00    | \$<br>-         | \$<br>-         | \$<br>-         | \$<br>-         | \$      | -      | \$     | -      | \$   | -        |      | NA       |      | NA        | N.      | A      |







#### **Fitness Program**





Barefoot Bay

|                              |           |          |           |          |           |          |           | Barefoot  | вау       |           |           |           |             |           |           |           |           |
|------------------------------|-----------|----------|-----------|----------|-----------|----------|-----------|-----------|-----------|-----------|-----------|-----------|-------------|-----------|-----------|-----------|-----------|
|                              | 2008      | 2009     | 2010      | 2011     | 2012      | 2013     | 2014      | 2015      | 2016      | 2017      | 2018      | 2019      | 2020        | 2021      | 2022      | 2023      | 2024      |
| Resident Pass<br>Members     | 2,909     | 2