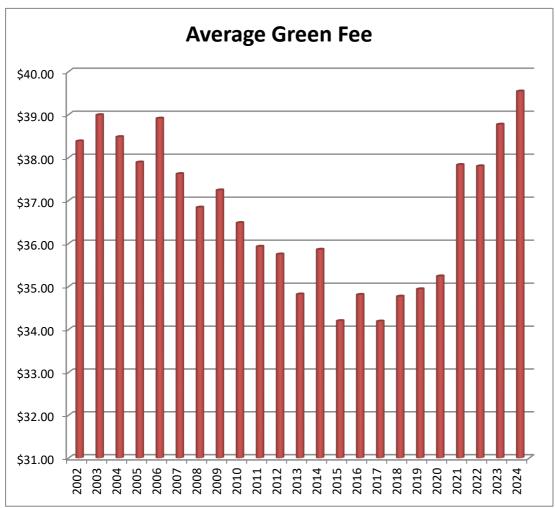

2   |
| 2010 | 23,703 | \$36.48           | \$47.84   |
| 2011 | 22,919 | \$35.93           | \$47.93   |
| 2012 | 24,928 | \$35.75           | \$47.32   |
| 2013 | 22,755 | \$34.82           | \$48.69   |
| 2014 | 22,314 | \$35.86           | \$48.16   |
| 2015 | 24,145 | \$34.20           | \$47.65   |
| 2016 | 24,019 | \$34.81           | \$47.65   |
| 2017 | 23,080 | \$34.19           | \$46.44   |
| 2018 | 21,832 | \$34.77           | \$47.07   |
| 2019 | 21,322 | \$34.94           | \$47.02   |
| 2020 | 23,181 | \$35.24           | \$46.17   |
| 2021 | 31,183 | \$37.83           | \$50.40   |
| 2022 | 28,561 | \$37.80           | \$50.40   |
| 2023 | 30,562 | \$38.77           | \$51.41   |
| 2024 | 32,647 | \$39.54           | \$51.64   |



# Steeple Chase Golf Club Annual Rounds





Steeple Chase Golf Club Merchandise Revenue

| Steeple C | nase Gon Ciu | <u>D Merchanuise Revenue</u> |
|-----------|--------------|------------------------------|
| Year      | Revenue      | Revenue Per Round            |
| 2002      | \$ 90,158    | \$3.33                       |
| 2003      | \$ 83,444    | \$3.08                       |
| 2004      | \$ 71,768    | \$2.85                       |
| 2005      | \$ 76,184    | \$3.11                       |
| 2006      | \$ 74,845    | \$3.39                       |
| 2007      | \$ 79,084    | \$3.08                       |
| 2008      | \$ 75,996    | \$3.05                       |
| 2009      | \$ 72,177    | \$3.05                       |
| 2010      | \$ 66,121    | \$2.78                       |
| 2011      | \$ 56,594    | \$